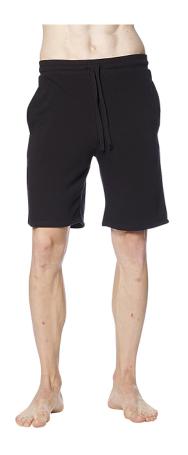

## 11035 - Unisex Fashion Terry Short

FABRIC: 50% Combed Ring Spun Cotton 50% polyester 7.4 oz/sq yd

Fashion Terry ITEM DETAILS:

- Side Pocket
- · Set on Rib Cuffs
- · Waistband with elastic and drawcord
- Tear Away label

FEATURES: Soft and extremely comfortable. It will be your favorite

short.

MADE IN: USA