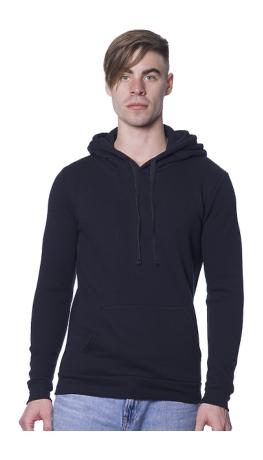

## **Reyalapparel**

11055 - Unisex Fashion Terry Pullover Hoodie

FABRIC: 50% Combed Ring Spun Cotton 50% polyester 7.4 oz/sq yd

Fashion Terry ITEM DETAILS:

- Kangaroo Pocket
- · Set on Rib Sleeve Cuffs and Bottom Band
- Double-Layer Hoodie
- Side seamed
- Tear Away label

FEATURES: Soft and extremely comfortable. It will be your favorite

sweatshirt.

MADE IN: USA