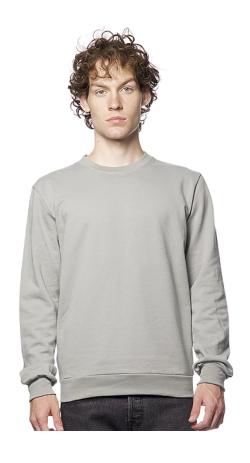

## 13159 - Unisex Cotton Crew Neck Sweatshirt

FABRIC: 100% Combed Ring Spun Cotton Fleece 7.2 oz/sq yd ITEM DETAILS:

- · Set on rib sleeve cuff
- · Set on rib bottom band
- · Set on rib collar
- · Coverstitch neckline
- Side seamed
- Tearaway labels

FEATURES: Perfect for all types of embellishment. Our comfortable 100% Cotton Fleece is brushed with a great hand.

MADE IN: USA

## Colors:

**ASPHALT** 

PFD WHITE

| Finished Measurements                             | TOL. | XS     | S      | М      | L      | XL     | 2X     | 3X     |
|---------------------------------------------------|------|--------|--------|--------|--------|--------|--------|--------|
| CHEST FLAT MEASUREMENT (1" below armhole)         | 1/2  | 20 1/2 | 22     | 23 1/2 | 25     | 26 1/2 | 28     | 29 1/2 |
| FRONT BODY LENGTH (from hps to bottom of garment) | 1    | 27 1/2 | 27 3/4 | 28     | 29 1/4 | 29 7/8 | 30 7/8 | 31 1/8 |