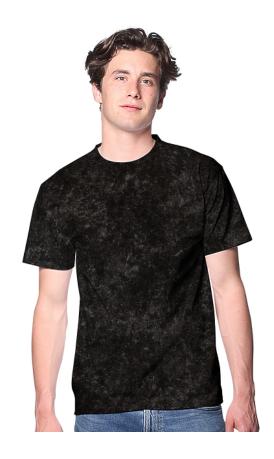

## Reyalapparel

14551mw - Unisex Premium Mineral Wash Tee

FABRIC: Premium Jersey 100% Combed Ring Spun Cotton 6.0 oz/sq yd

ITEM DETAILS:

- Pre-Shrunk
- · Set on rib collar
- Double needle sleeve hem
- · Double needle bottom hem
- · Tape shoulder to shoulder
- Side seamed
- · Tear away label

FEATURES: Super soft hand feel, made in the USA and garment dyed with mineral wash process. Great canvas for all embellishments.

MADE IN: USA