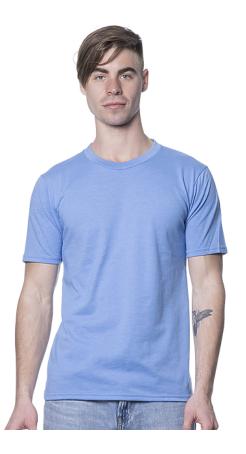

## 17051 - Unisex 50/50 Blend Tee

Fabric: 50% Combed Ring Spun Cotton 50% Polyester 4.4 oz/sq yd Item Details:

- Set on rib collar
- Double needle sleeve hem
- Double needle bottom hem
- Tape shoulder to shoulder
- Side seamed
- TEAR AWAY label

**FEATURES:** Heathered fabric has a vintage soft hand.

**NOTE:** Since our 50/50 heathers are cross dyed, some colors may be more sensitive to high heat when decorating. Using low temperature curing inks can create optimum outcomes.