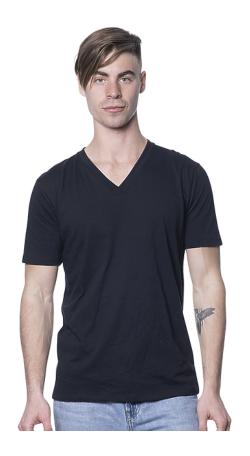

## **Reyalapparel**

17055 - Unisex 50/50 Blend V-Neck

FABRIC: 50% Combed Ring Spun Cotton 50% Polyester 4.4 oz/sq yd ITEM DETAILS:

- · Set on rib collar
- · Double needle sleeve hem
- Double needle bottom hem
- Tape shoulder to shoulder
- Side seamed
- TEAR AWAY label