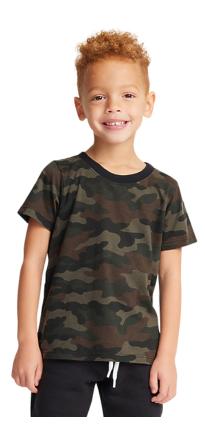

## 17661cmo - Toddler Camo Tee

FABRIC: 50% Combed Ring Spun Cotton 50% Polyester 4.4 oz/sq yd ITEM DETAILS:

- Bound rib collar
- Double needle hems
- Side Seamed
- Mix of both satin and tearaway labels. Based on customer demand we are transitioning from satin to tearaway labels.

**FEATURES:** Our Camo tee is perfect as a blank or works great with any embellishment.

MADE IN: USA

| Finished Measurements             | TOL. | S 2    | M 4    | L 6    |
|-----------------------------------|------|--------|--------|--------|
| FRONT BODY LENGTH (hps to bottom) | 1    | 16     | 17 1/8 | 18 1/4 |
| CHEST FLAT (1" below A/H)         | 1/2  | 12 1/4 | 13 1/4 | 14 1/4 |