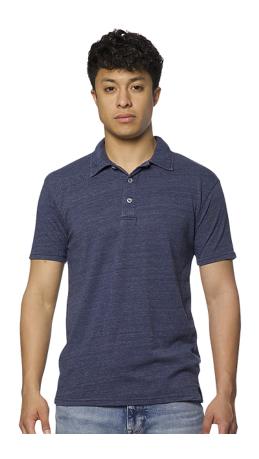

## **Reyalapparel**

20057pd - Unisex Triblend Pigment Dyed Polo

FABRIC: 50% Polyester 37% Combed Ring Spun Cotton 13% Rayon 4.5 oz/sq yd ITEM DETAILS:

- Self jersey collar
- 3 button placket
- Double needle sleeve and bottom hem
- Side seamed
- TEAR AWAY label

**FEATURES:** One of our best selling wholesale styles, American made, with our super soft triblend jersey. This garment is made with our vintage pigment dyed process. Perfect for embellishment.

MADE IN: USA