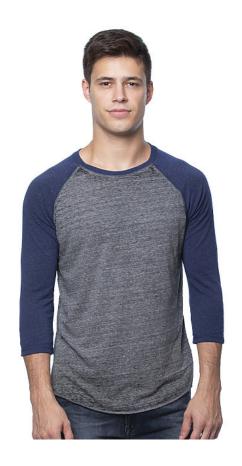

## Reyalapparel

20160bo - Unisex Triblend Raglan Baseball Burnout Wash

FABRIC: 50% Polyester 37% Combed Ring Spun Cotton 13% Rayon 4.0 oz/sq yd ITEM DETAILS:

- Unisex Triblend Raglan 3/4 Sleeve
- Rounded Bottom
- Side Seamed
- Mix of both satin and tearaway labels. Based on customer demand we are transitioning from satin to tearaway labels.

Discontinued Style - All Sales are Final on Discontinued Items

**FEATURES:** Enjoy our new baseball shirt great for sports.

MADE IN: USA

## Colors:

TRI VNTG GRY / TRI DNM NVY 🌉 TRI VINTAGE GREY/TRI RED

TRI WHITE / TRI VINTAGE

| Finished Measurements         | TOL.  | XS     | S      | М      | L      | XL     | 2X     |
|-------------------------------|-------|--------|--------|--------|--------|--------|--------|
| FRONT BODY LENGTH (from hps)  | 1 1/4 | 14 1/3 | 16 1/3 | 18 1/3 | 20 1/3 | 22 1/3 | 24 1/3 |
| CHEST FLAT (1" below armhole) | 3/4   |        |        |        |        |        |        |