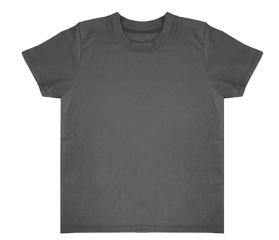

## 2039org - Infant Organic Rib Tee

FABRIC: 100% Combed Ring Spun Organic Cotton 6.0 oz/sq yd ITEM DETAILS:

- Set on self collar
- Double needle sleeve & bottom hem
- TEAR AWAY label

**FEATURES:** Made with our super soft 100% CERTIFIED ORGANIC COTTON.