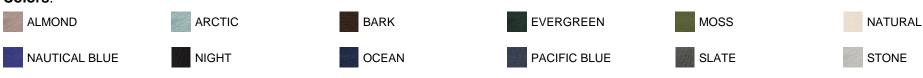

## Colors:

| Finished Measurements                    | TOL. | XS     | S      | М      | L      | XL     | 2X     | 3X     |
|------------------------------------------|------|--------|--------|--------|--------|--------|--------|--------|
| CHEST WIDTH (1" below ARMHOLE)           | 1/2  | 17 1/2 | 19 1/2 | 21 1/2 | 23 1/2 | 25 1/2 | 27 1/2 | 29 1/2 |
| BODY LENGTH (from hps to bottom garment) | 1    | 26 3/8 | 27 3/8 | 28 3/8 | 29 3/8 | 30 3/8 | 31 3/8 | 32 3/8 |