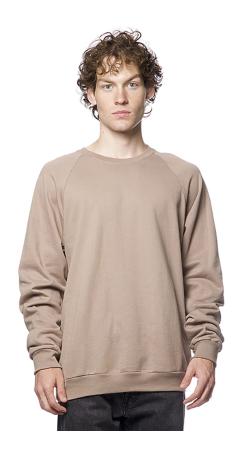

## **Reyalapparel**

21053org - Unisex Organic Raglan Crew Neck Sweatshirt

FABRIC: 100% Combed Ring Spun Organic Cotton Fleece 7.2 oz/sq yd ITEM DETAILS:

- · Set on sleeve cuff
- Single-Layer
- Side seamed
- Mix of both satin and tearaway labels. Based on customer demand we are transitioning from satin to tearaway labels.

**FEATURES:** Our comfortable 100% CERTIFIED ORGANIC COTTON FLEECE is brushed with a great hand.

**PLEASE NOTE:** Organic yarns will have some small marks (specks) that are visible. These marks are caused by the seeds and plant matter in the fabric. These are normal and are an inherent trait of organic fabric.