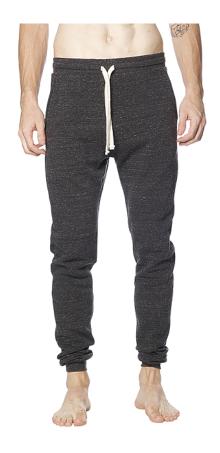

## **Reyalapparel**

25057 - Unisex Triblend Fleece Jogger Sweatpant

FABRIC: 50% Polyester 37% Combed Ring Spun Cotton 13% Rayon 7.4 oz/sq yd ITEM DETAILS:

- Side Pocket
- Set on rib cuffs
- · Waistband with elastic and drawcord
- Mix of both satin and tearaway labels. Based on customer demand we are transitioning from satin to tearaway labels.

FEATURES: Perfect for all embellishment needs. Our joggers are made of super soft triblend fleece. Easy fitting comfort never felt so good.

MADE IN: USA