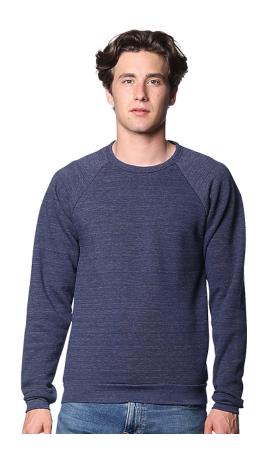

## **Reyalapparel**

25059 - Unisex Triblend Fleece Raglan Crew Sweatshirt

FABRIC: 50% Polyester 37% Combed Ring Spun Cotton 13% Rayon 7.4 oz/sq yd ITEM DETAILS:

- · Set on Rib Sleeve Cuffs and Bottom Band
- Side seamed
- Mix of both satin and tearaway labels. Based on customer demand we are transitioning from satin to tearaway labels.

TRI DENIM NAVY

FEATURES: Soft and extremely comfortable. It will be your favorite sweatshirt.

MADE IN: USA