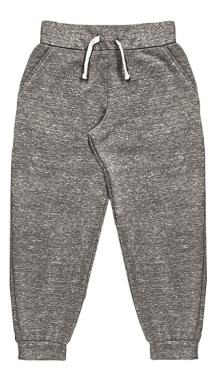

## Reyalappare

25067 - Toddler Triblend Fleece Jogger Sweatpant

FABRIC: 50% Polyester 37% Combed Ring Spun Cotton 13% Rayon 7.4 oz/sq yd ITEM DETAILS:

- Side Pocket
- Set on rib cuffs
- Waistband with elastic and drawcord
- Satin label

FEATURES: Our kids joggers are made of super soft triblend fleece. Easy fitting comfort never felt so good.

MADE IN: USA

## Colors:

TRI ONYX

TRI DENIM NAVY

TRI VINTAGE GREY

| Finished Measurements              | TOL. | S 2    | M 4    | L6     |
|------------------------------------|------|--------|--------|--------|
| Waistband (Relaxed)                | 3/8  | 9 3/4  | 10 1/4 | 10 3/4 |
| Outseam (including cuff and Wband) | 1    | 19 1/4 | 22 1/4 | 25 1/4 |