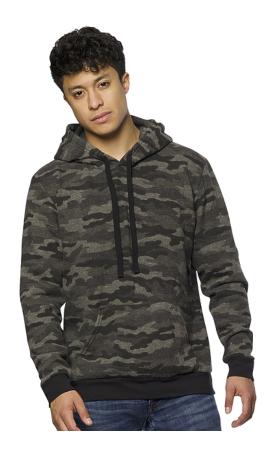

## **Reyalapparel**

25155vcm - Unisex Triblend Pullover Camo Hoody

FABRIC: 50% Polyester 37% Combed Ring Spun Cotton 13% Rayon 7.4 oz/sq yd ITEM DETAILS:

- Kangaroo Pocket
- · Set on Rib Sleeve Cuffs and Bottom Band
- Double-Layer Hoodie
- Side seamed
- Tear Away label

FEATURES: Our super soft Triblend fleece in a camo print. Great as a blank or with any type of embellishment. Knit, dyed, printed. cut and sewn with pride in USA.

MADE IN: USA