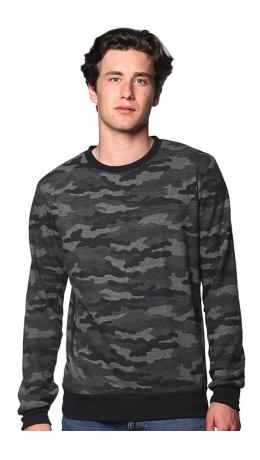

## **Reyalapparel**

25159vcm - Unisex Triblend Crew Camo Sweatshirt

FABRIC: 50% Polyester 37% Combed Ring Spun Cotton 13% Rayon 7.4 oz/sq yd ITEM DETAILS:

- Set on Rib Collar, Sleeve Cuffs and Bottom Band
- Side seamed
- Tear Away label

FEATURES: Our super soft Triblend fleece in a camo print. Great as a blank or with any type of embellishment. Knit, dyed, printed. cut and sewn with pride in USA.

MADE IN: USA