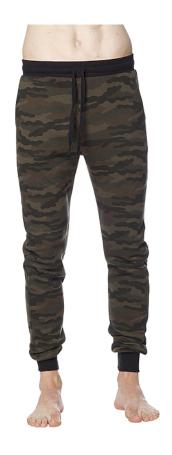

## **Reyalapparel**

3070cmo - Unisex Camo Fleece Jogger Pant

FABRIC: 50% Combed Ring Spun Cotton 50% Polyester 7.5 oz/sq yd ITEM DETAILS:

- Side Pocket
- Set on Rib Cuffs
- Waistband with Elastic & Drawcord
- Satin label

**FEATURES:** Soft and extremely comfortable stylish woodland camo print

MADE IN: USA