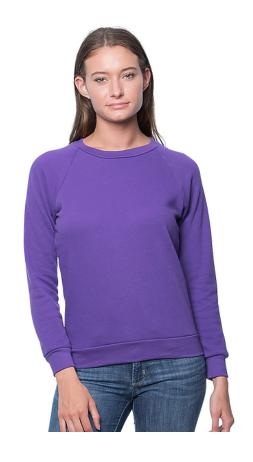

## **Reyalapparel**

3099 - Women's Fashion Fleece Raglan Pullover

FABRIC: 50% Combed Ring Spun Cotton 50% Polyester 7.4 oz/sq yd ITEM DETAILS:

- · Set on Rib Sleeve Cuffs & Bottom Band
- Side seamed
- Satin label

Discontinued Style - All Sales are Final on Discontinued Items

**FEATURES:** Soft and extremely comfortable. It will be your favorite sweatshirt and perfect for all types of embellishment.

MADE IN: USA