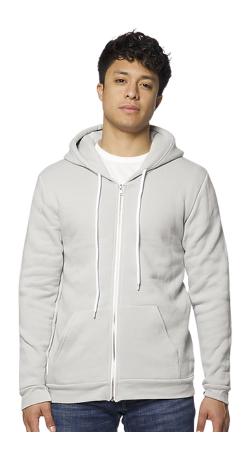

## 3150 - Unisex Fashion Fleece Zip Hoodie

Fabric: 50% combed ring spun cotton 50% polyester 7.4 oz/sq yd ITEM DETAILS:

- Metal Zipper
- Kangaroo Pocket
- Set on Rib Sleeve Cuffs and Bottom Band
- Double-Layer Hoodie
- Side seamed
- Mix of both satin and tearaway labels. Based on customer demand we are transitioning from satin to tearaway labels.

FEATURES: Soft and extremely comfortable. It will be your favorite sweatshirt.

MADE IN: USA