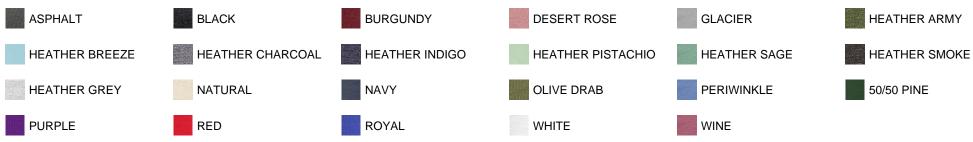

## Colors:

| Finished Measurements                             | TOL. | XS     | S      | М      | L      | XL     | 2X     | 3X     |
|---------------------------------------------------|------|--------|--------|--------|--------|--------|--------|--------|
| CHEST FLAT MEASUREMENT (1" below armhole)         | 1/2  | 17     | 18 1/2 | 20     | 21 1/2 | 23     | 24 1/2 | 26     |
| FRONT BODY LENGTH (from hps to bottom of garment) | 1    | 26 3/4 | 27 1/4 | 28 1/4 | 29 1/4 | 29 3/4 | 30 3/4 | 31 1/4 |