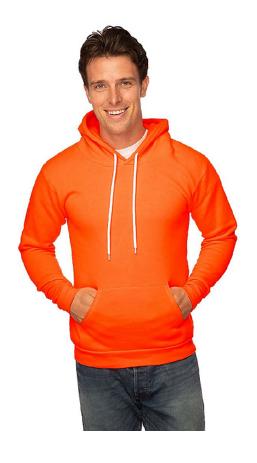

## **Reyalapparel**

3155n - Unisex Fashion Fleece Neon Pullover Hoodie

FABRIC: 50% Combed Ring Spun Cotton 50% Polyester 7.0 oz/sq yd ITEM DETAILS:

- Kangaroo Pocket
- · Set on Rib Sleeve Cuffs and Bottom Band
- Double-Layer Hoodie
- Side seamed
- Satin Label

FEATURES: Soft and extremely comfortable. It will be your favorite

sweatshirt.

MADE IN: USA