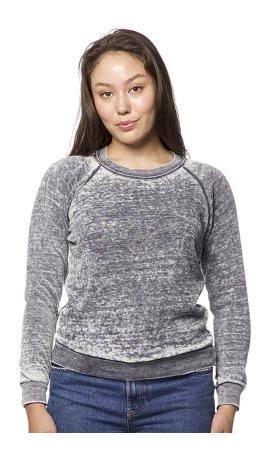

## **Reyalapparel**

3199bo - Women's Burnout Fleece Raglan Pullover

FABRIC: 50% Combed Ring Spun Cotton 50% Polyester 7.0 oz/sq yd ITEM DETAILS:

- · Set on rib sleeve cuffs and bottom band
- Side seamed
- Satin label

**FEATURES:** Our burnout fleece is soft, stylish and extremely comfortable.

MADE IN: USA