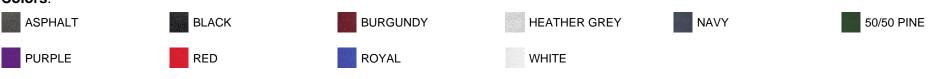

## Colors:

| Finished Measurements                             | TOL. | S 8    | M 10   | L 12   |
|---------------------------------------------------|------|--------|--------|--------|
| CHEST FLAT MEASUREMENT (1" below armhole)         | 1/2  | 15 3/4 | 17     | 18 1/4 |
| FRONT BODY LENGTH (from hps to bottom of garment) | 1    | 20     | 21 1/4 | 22 1/2 |