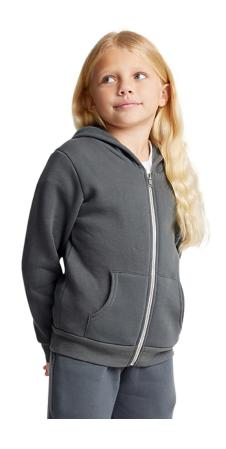

## 3222 - Youth Fashion Fleece Zip Hoodie

FABRIC: 50% Combed Ring Spun Cotton 50% Polyester 7.4 oz/sq yd ITEM DETAILS:

- Metal Zipper
- Kangaroo Pocket
- Set on Rib Sleeve Cuffs & Bottom Band
- Single-Layer Hoodie
- Side seamed
- Satin label

**FEATURES:** Soft and extremely comfortable. It will be your favorite sweatshirt.

MADE IN: USA