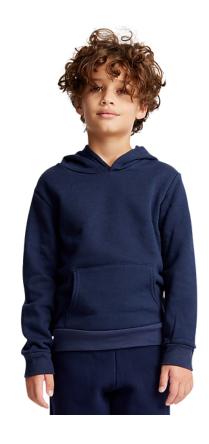

## 3229 - Youth Fashion Fleece Pullover Hoodie

FABRIC: 50% Combed Ring Spun Cotton 50% Polyester 7.4 oz/sq yd ITEM DETAILS:

- Kangaroo Pocket
- Set on Rib Sleeve Cuffs & Bottom Band
- Single-Layer Hoodie
- Side seamed
- Satin label

**FEATURES:** Soft and extremely comfortable. It will be your favorite sweatshirt.

MADE IN: USA