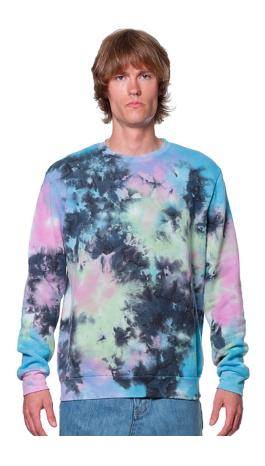

## Reyalapparel

3499glx - Unisex Galaxy Tie Dye Crew Sweatshirt

FABRIC: 50% Combed Ring Spun Cotton 50% Polyester 7.5 oz/sq yd ITEM DETAILS:

- Tie dyed
- · Set on rib collar
- · Set on rib sleeve cuffs & bottom band
- Side seamed
- Tear away label

Discontinued Style - All Sales are Final on Discontinued Items

FEATURES: Stand out in our Galaxy tie dye. Super soft and extremely

comfortable fleece.

MADE IN: USA