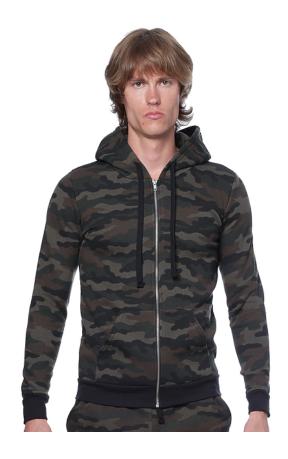

## **Reyalapparel**

3510cmo - Unisex Camo Fleece Full Zip Hoodie

FABRIC: 50% Combed Ring Spun Cotton 50% Polyester 7.5 oz/sq yd ITEM DETAILS:

- Metal Zipper
- Kangaroo Pocket
- Set on Rib Sleeve Cuffs & Bottom Band
- Double-Layer Hoodie
- Side seamed
- Satin label

**FEATURES:** Our popular fleece in a stylish Camo print. Great as a blank or with any type of embellishment. Knit, dyed, printed, cut and sewn with pride in USA.

MADE IN: USA