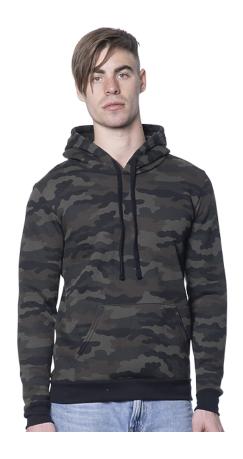

## Reyalapparel

3515cmo - Unisex Camo Fleece Pullover Hoodie

FABRIC: 50% Combed Ring Spun Cotton 50% Polyester 7.5 oz/sq yd ITEM DETAILS:

- Kangaroo Pocket
- · Set on Rib Sleeve Cuffs & Bottom Band
- Double-Layer Hoodie
- Side seamed
- Mix of both satin and tearaway labels. Based on customer demand we are transitioning from satin to tearaway labels.

**FEATURES:** Our popular fleece in a stylish Camo print. Great as a blank or with any type of embellishment. Knit, dyed, printed, cut and sewn with pride in USA.

MADE IN: USA