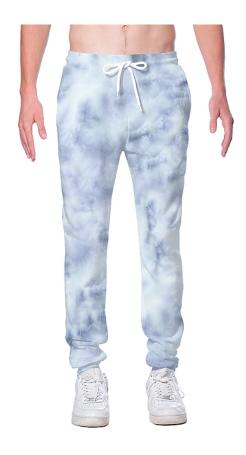

## **Reyalapparel**

3557ctd - Unisex Cloud Tie Dye Jogger Sweatpant

FABRIC: 50% Combed Ring Spun Cotton 50% Polyester 7.5 oz/sq yd ITEM DETAILS:

- Tie dyed
- Side Pocket
- Set on rib cuffs
- Waistband with elastic and drawcord
- Satin label

FEATURES: Perfect for all embellishment needs. Our joggers are made of super soft fashion fleece. Easy fitting comfort never felt so good.

MADE IN: USA