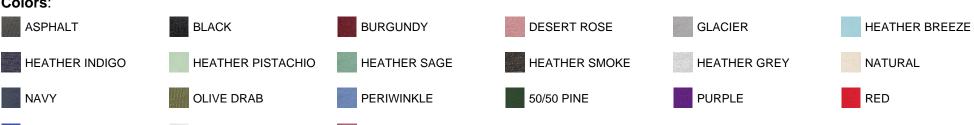

## Colors:

ROYAL

| Finished Measurements                 | TOL. | S 2 | M 4    | L 6    |
|---------------------------------------|------|-----|--------|--------|
| FRONT BODY LENGTH (from hps)          | 1    | 16  | 17 1/4 | 18 1/2 |
| CHEST FLAT MEASUREMENT (1" below A/H) | 1/2  | 13  | 14     | 15     |