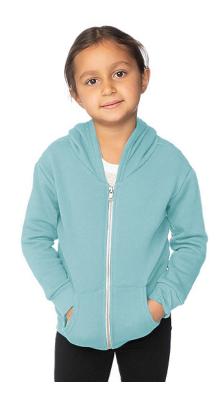

## 3666 - Toddler Fashion Fleece Zip Hoodie

FABRIC: 50% Combed Ring Spun Cotton 50% Polyester 7.4 oz/sq yd ITEM DETAILS:

- Metal zipper
- Kangaroo Pocket
- · Set on Rib Sleeve Cuffs & Bottom Band
- Single-Layer Hoodie
- Side seamed
- Mix of both satin and tearaway labels. Based on customer demand we are transitioning from satin to tearaway labels.

**FEATURES:** Soft and extremely comfortable. It will be your favorite sweatshirt

MADE IN: USA