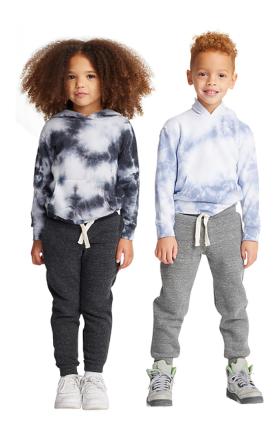

## Reyalappare

3699ctd - Toddler Fleece Cloud Tie Dye Pullover Hoodie

FABRIC: Fashion Fleece 50% Combed Ring Spun Cotton 50% Polyester 7.5 oz/sq yd ITEM DETAILS:

- Cloud Tie Dye
- Kangaroo Pocket
- Set on Rib Sleeve Cuffs & Bottom Band
- Single-Layer hoodie
- Side Seamed
- Mix of both satin and tearaway labels. Based on customer demand we are transitioning from satin to tearaway labels.

FEATURES: Standout out with our Cloud Tie Dye in this playful take on our classic hoodie.

MADE IN: USA

Colors:

PHANTOM

| Finished Measurements                             | TOL. | S 2    | M 4    | L 6    |
|---------------------------------------------------|------|--------|--------|--------|
| CHEST FLAT MEASUREMENT (1" below armhole)         | 1/2  | 15     | 16 1/4 | 17 1/2 |
| FRONT BODY LENGTH (from hps to bottom of garment) | 1    | 12 5/8 | 13 5/8 | 14 5/8 |