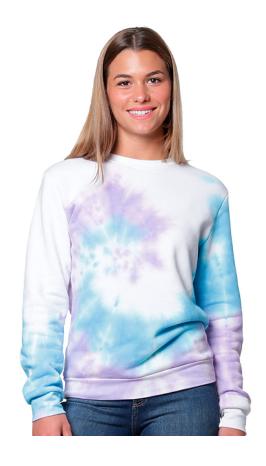

## **Reyalapparel**

3759swr - Unisex Swirl Tie Dye Crew Sweatshirt

FABRIC: 50% combed ring spun cotton 50% polyester 7.5 oz/sq yd ITEM DETAILS:

- Tie dyed
- Set on Rib Collar
- · Set on rib sleeve cuffs & bottom band
- Side seamed
- Tear Away label

Discontinued Style - All Sales are Final on Discontinued Items

FEATURES: Our Swirl tie dye is very soft and extremely comfortable

fleece. Great for all embellishments.

MADE IN: USA