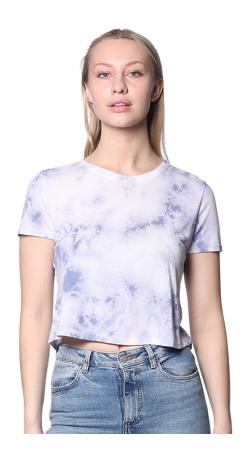

## **Reyalapparel**

55155ctd - Weekend Cloud Tie Dye Boxy Crop

FABRIC: Modal/Poly 50% Lenzing Modal 50% Polyester 4.2 oz/sq yd ITEM DETAILS:

- Cloud Tie Dye
- Boxy fit
- Set on rib collar
- Double needle sleeve hem and bottom hem
- Side seamed
- Satin label

FEATURES: Stand out in our not so basic Cloud Tie Dye crop top.

MADE IN: USA