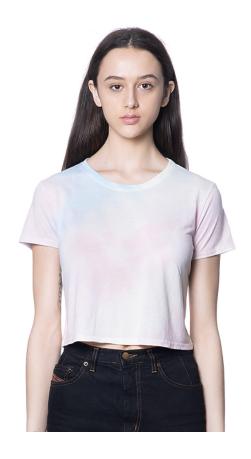

## **Reyalapparel**

55155wtd - Weekend Watercolor Tie Dye Boxy Crop

FABRIC: 50% Lenzing Modal 50% Polyester 4.2 oz/sq yd ITEM DETAILS:

- · Watercolor Tie Dye
- Boxy fit
- Set on rib collar
- Double needle sleeve hem
- Double needle bottom hem
- Side seamed
- Mix of both satin and tearaway labels. Based on customer demand we are transitioning from satin to tearaway labels.

FEATURES: Stand out in our not so basic Watercolor Tie Dye crop top.

MADE IN: USA