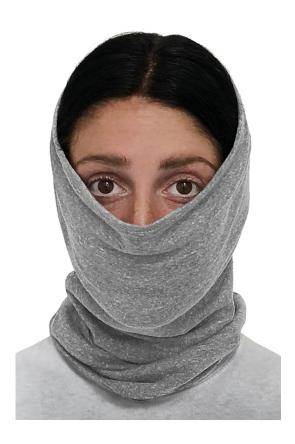

## **Reyalapparel**

74700 - Unisex Visc Bamboo Spndx Neck Gaiter

Please Note: Not Medical Grade Face Masks

Per the Centers for Disease Control (CDC) recommendation regarding health care professionals (HCPs) use of homemade masks:

FEATURES: Can be worn in a variety of ways: Face Mask, Sweatband, Beanie, Scarf, Bandana, Neck Scarf, Wrist Band, Scrunchie, Headband, Neck Gaiter and More.

MADE IN: USA