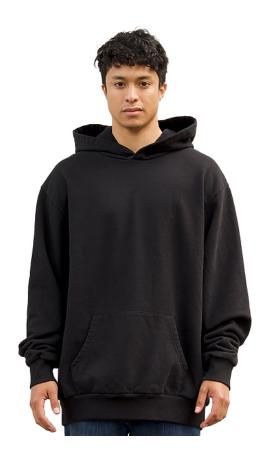

## **Reyalapparel**

81155 - Unisex Magnum Heavyweight Fleece Hoody

FABRIC: 100% Magnum Cotton Fleece 14.0 oz/sq yd ITEM DETAILS:

- Set on rib sleeve cuffs
- · Set on rib bottom band
- · Hood without drawstring
- Full pouch pocket
- Single-Layer Hoodie
- Side seamed
- Tearaway labels

**FEATURES:** American made, with our Magnum heavyweight fleece. Perfect for screen printing.

MADE IN: USA