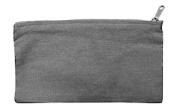

## c1026org - Organic Canvas Pouch

FABRIC: 100% Organic Cotton 10 oz Canvas ITEM DETAILS:

- Size 10.75" W x 5.50" H
- DTM zipper
- TEAR AWAY label
- 100% CERTIFIED ORGANIC COTTON.

FEATURES: Great canvas for embellishment.

MADE IN: USA

| NATURAL NIGHT         |      |        |   |
|-----------------------|------|--------|---|
| Finished Measurements | TOL. | OS     | 1 |
| WIDTH                 | 1/2  | 10 3/4 | 1 |
| Height                | 1/2  | 5 1/2  | 1 |