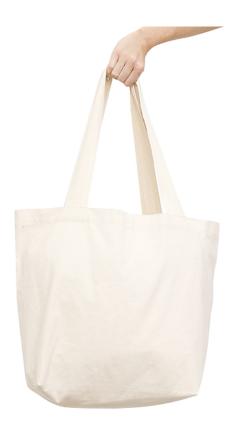

## c1055org - Organic Canvas Lounge Tote

FABRIC: 100% Organic Cotton 10 oz Canvas ITEM DETAILS:

- Size 20.25 W x 14.50 H x 6.75 D
- 26 in. handles
- TEAR AWAY label
- 100% CERTIFIED ORGANIC COTTON.

FEATURES: Great canvas for embellishment.

## Colors:

NATURAL

NIGHT

| Finished Measurements           | TOL. | OS     |
|---------------------------------|------|--------|
| Depth                           | 1/4  | 6 3/4  |
| LENGTH AT CENTER (edge to edge) | 1/2  | 14     |
| WIDTH (edge to edge)            | 1/2  | 19 3/4 |