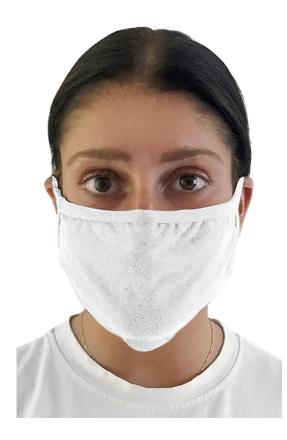

## Reyalappare

fm5org - Unisex Organic 2 Ply Face Mask

Machine wash with detergent, lay flat to dry.

FABRIC: 100% Combed Ring Spun Organic Cotton 4.4 oz/sq yd ITEM DETAILS:

- Filter Pocket (PM 2.5 Size) \*filter not included.
- 2 Ply of Organic Cotton Fabric
- Breathable environmentally friendly fabric
- We offer 2 different sizes to fit most adults
- Soft against the skin
- Tear Away Label

FEATURES: Easy fitting and comfortable. MADE IN: USA

All sales are final. We recommend purchasing a sample prior to bulk orders.