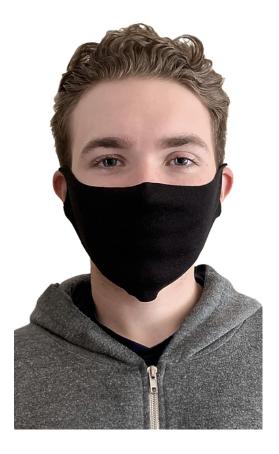

## Reyalappare

fmjorg - Unisex Lightweight Organic Jersey Face Mask

Intended for one time use, if planning to wear multiple times, machine wash with detergent, lay flat to dry.

FABRIC: 100% Combed Ring Spun Organic Cotton 4.4 oz/sq yd ITEM DETAILS:

- Environmentally friendly
- Breathable fabric
- One size fits most adults
- · Soft against the skin
- Raw edges
- Can adjust for 2 sizes
- Single layer
- No label

FEATURES: Easy fitting and comfortable. MADE IN: USA All sales are final. We recommend purchasing a sample prior to bulk orders.